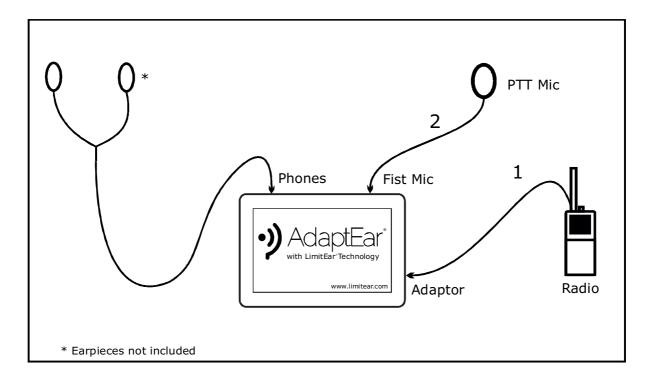

## Single PMR with Listen and Talk Back

## **Applications**

Monitoring a single radio. Talkback via PTT Mic.

| Accessories Required |                             |                                                                                                                                             |
|----------------------|-----------------------------|---------------------------------------------------------------------------------------------------------------------------------------------|
| No.                  | Part Code                   | Description                                                                                                                                 |
| 1                    | Moto 2<br>or<br>Ken 2<br>or | Connects Motorola radio to AdaptEar® Adaptor socket.  Connects Kenwood radio to AdaptEar® Adaptor socket.                                   |
|                      | Icom 2/2R                   | Connects Icom radio to AdaptEar® Adaptor socket.                                                                                            |
| 2                    | Moto PTT<br>or<br>Ken PTT   | PTT Mic, connects to AdaptEar® Fist Mic socket Motorola and Icom radios. PTT Mic, connects to AdaptEar® Fist Mic socket for Kenwood radios. |

## **Users**

TV Crew, Security Personnel, Steadycam, Radio Camera Operator.